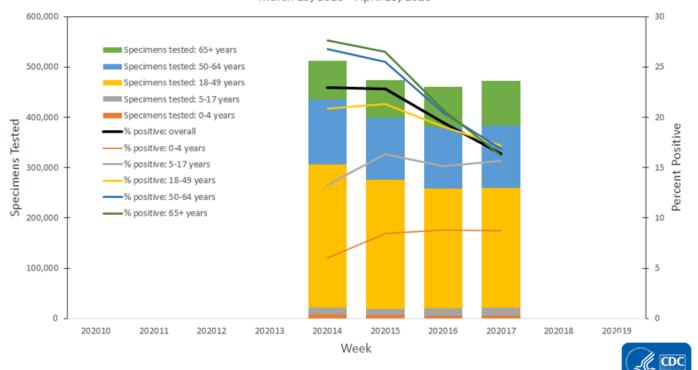

## Select Commerical Laboratories Reporting to CDC: Number of Specimens Tested and Percent Positive for SARS-CoV-2 March 29, 2020 - April 25, 2020

View Larger

U.S. Commercial Laboratories Reporting to March 29, 2020 — April 25, 2020 Data as of April 30, 2020

| Week   | No.<br>of<br>Labs | Total (includes age<br>unknown) |         |          | 0-4 years      |          |          | 5-17 years     |          |          | 18-49 years    |       |
|--------|-------------------|---------------------------------|---------|----------|----------------|----------|----------|----------------|----------|----------|----------------|-------|
|        |                   | Spec<br>Tested                  | # Pos   | %<br>Pos | Spec<br>Tested | #<br>Pos | %<br>Pos | Spec<br>Tested | #<br>Pos | %<br>Pos | Spec<br>Tested | # Pos |
| 202014 | 6                 | 536,213                         | 123,017 | 22.9     | 8,056          | 483      | 6        | 13,155         | 1,752    | 13.3     | 284,875        | 59,48 |
| 202015 | 6                 | 500,000                         | 114,098 | 22.8     | 6,569          | 558      | 8.5      | 12,592         | 2,058    | 16.3     | 255,937        | 54,51 |
| 202016 | 6                 | 503,897                         | 98,108  | 19.5     | 6,090          | 536      | 8.8      | 14,678         | 2,219    | 15.1     | 238,339        | 45,40 |
| 202017 | 6                 | 529,492                         | 86,623  | 16.4     | 5,965          | 522      | 8.8      | 15,291         | 2,401    | 15.7     | 237,970        | 40,95 |
| Total  |                   | 2,069,602                       | 421,846 | 20.4     | 26,680         | 2,099    | 7.9      | 55,716         | 8,430    | 15.1     | 1,017,121      | 200,3 |